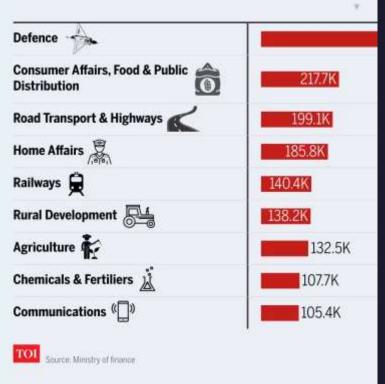

BIOMASS SUPPLY CHAIN FOR E2G : MITIGATING CHALLENGES



## AGENDA

- CHALLENGES
- RECOMMENDATIONS

#### • Q&A



#### **PM MAKES FIVE PLEDGES**

India will increase its non-fossil energy capacity to 500GW by 2030

India will meet 50% of its energy 2 requirements from renewable energy by 2030

India will reduce the total projected 3 carbon emissions by one billion tonnes from now to 2030

By 2030, India will reduce the carbon 4 intensity of its economy by 45% (from a previous target of 35%)

By 2070, India will achieve the target of 5 net zero

**COST OF ENERGY IS RISING** •

- **COAL WILL NEVER BETHE SAME AGAIN** Introduction
  - INDIAN ECONOMY FOCUS ON RURAL SECTOR
  - **ENERGY TRANSITION MUST TOWARDS NETZERO 2070**
  - **ENERGY MIX IS UNDEFINED**





### CHALLENGES ENERGY TRANSITION ROADMAP

### MACRO















#### MICRO

- AWARENESS : STUBBLE BURNING
- ENTERPRENUERIAL ENABLERS : POLICY, PEOPLE, PRODUCTS
- LAND : HOLDINGS & PROJECT SCM
- FINANCE : INTEREST & CREDIT RATINGS
- R&D AND TECH INNOVATION



"The way to get started is to quit talking and begin doing"

- Walt Disney

SCALES ARE LARGE

GAPS ARE LARGE

CHALLENGES ARE LARGE

JUST OUR

MINDSET HAS TO ENLARGE



# RECOMMENDATIONS

### MACRO

- APEX CONTROL TILL STATES
- ENERGY TRANSITION ROADMAP FOR NETZERO 2070 WITH ZONING
- MERGE FINANCIAL SCHEMES TO COVER COMPLETEVALUE CHAIN
- STATE-SPONSORED / CENTRE-MONITORED PILOT PROJECTS
- PROFIT SHARING WITH FARMERS / VILLAGES (PPPP-MODEL)
- MONITOR UPSTREAM INVESTMENTS & VALUATIONS

### MICRO

- EDUCATION
- SKILL DEVELOPMENT
- FAR